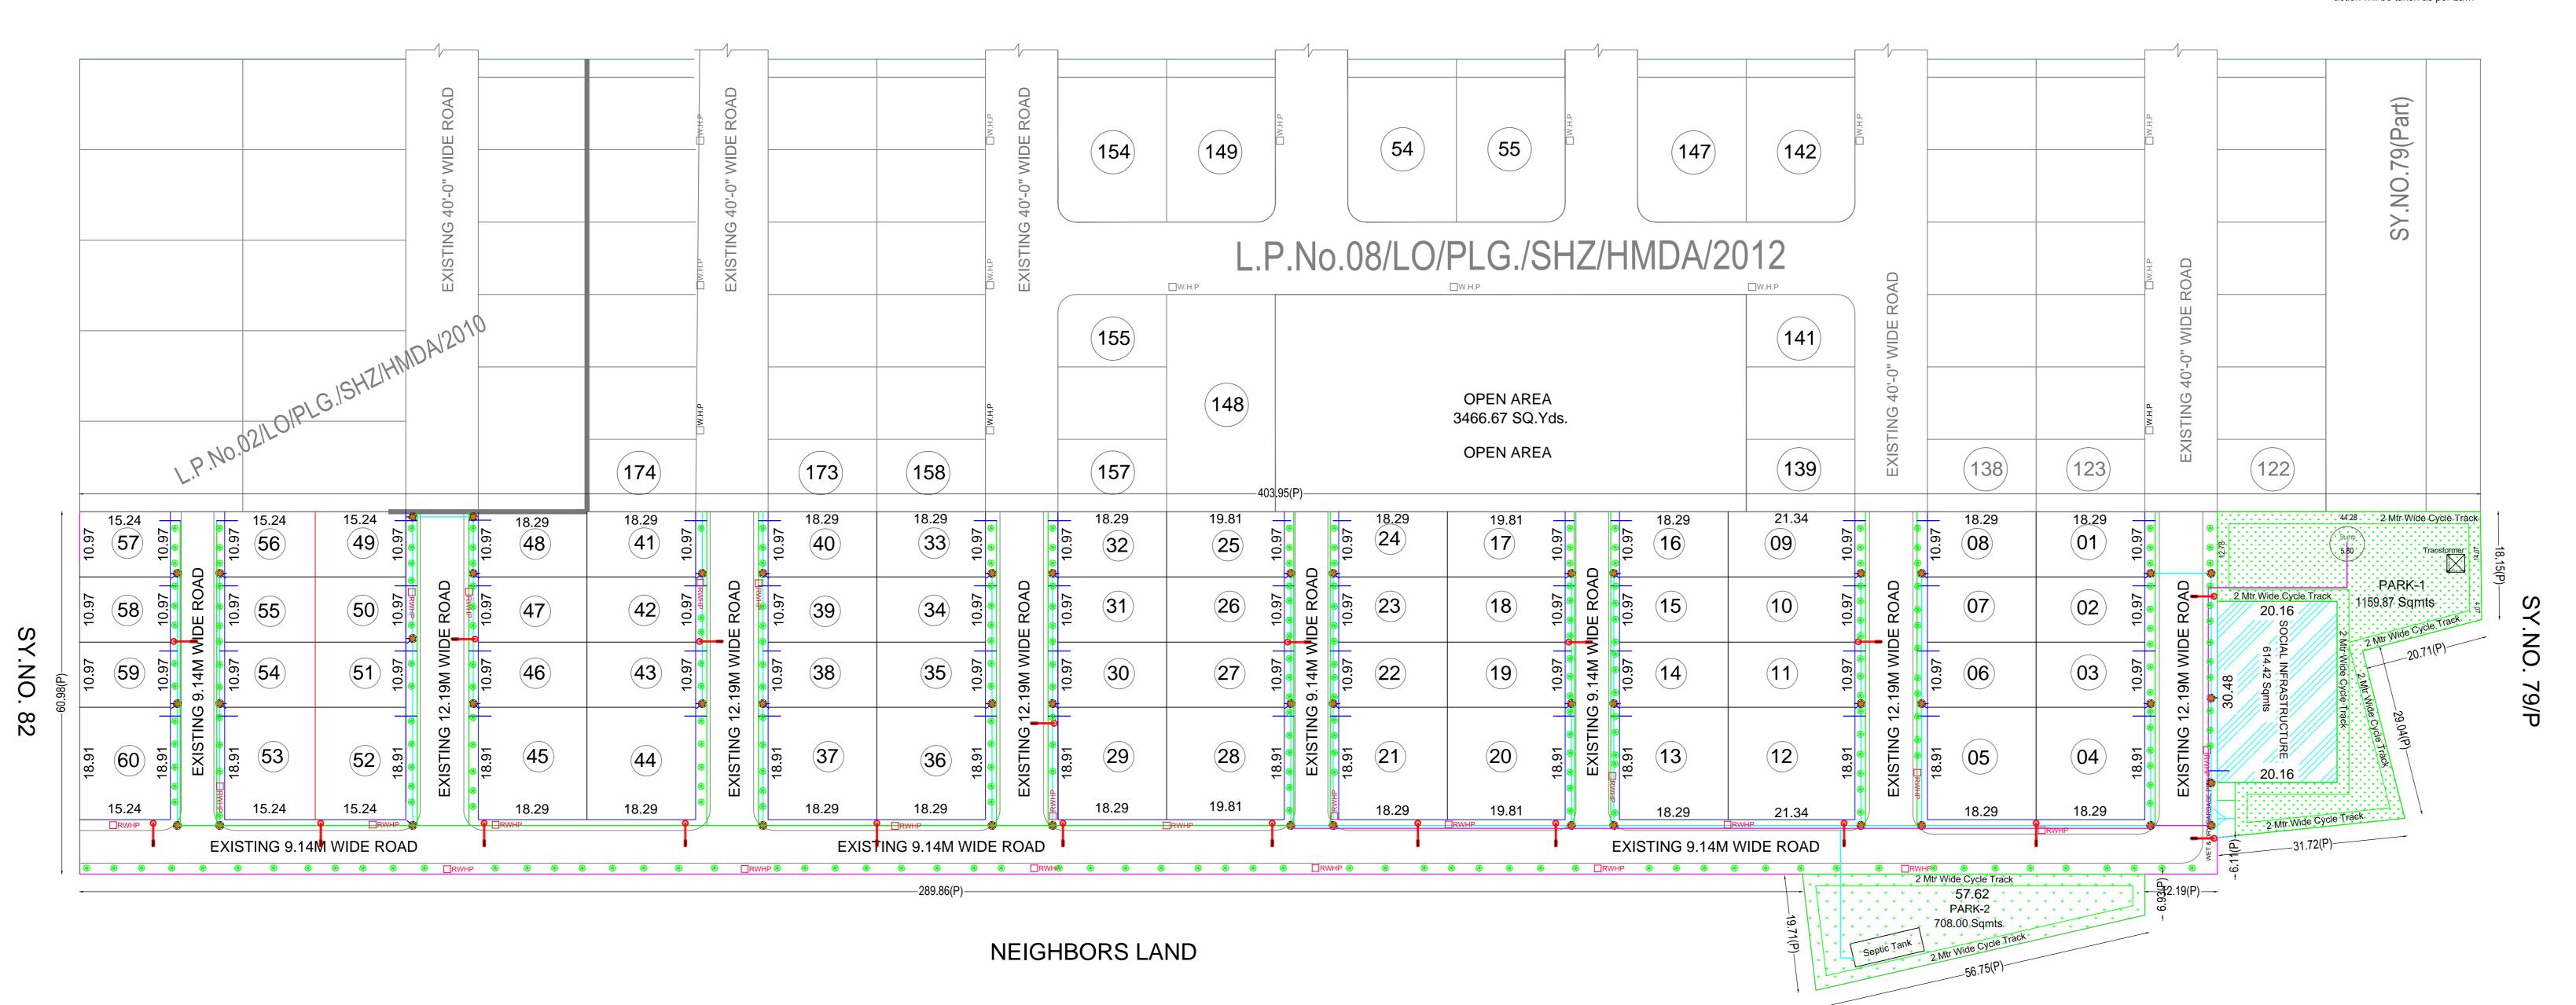

FINAL LAYOUT (SCALE 1:500)

LOCATION PLAN NOT TO SCALE 1. Permit No. 000040/LO/Plg/HMDA/2021 dated:30-07-2024 Final layout is released subject to following condition.

PLAN SHOWING THE PROPOSED RESIDENTIAL FINAL LAYOUT IN SY.NOS.79/P, 81/P SITUATED AT MANSANPALLE VILLAGE, MAHESWARAM MANDAL, RANGA REDDY DISTRICT, TELANGANA STATE.

cancelled without notice and action will be taken as per Law.

BELONGING TO :-AJASRA HOMES PVTLTD SHEET NO.: 01/01 DATE: 30-07-2024 AREA STATEMENT HMDA PROJECT DETAIL: Authority : HMDA Plot Use: Residential File Number : 062297/LT/SMD/FLT/U6/HMDA/13012024 Plot SubUse : Residential Bldg Application Type : General Proposal PlotNearbyReligiousStructure : NA Project Type : Open Layout Land Use Zone : Residential Land SubUse Zone: Residential zone-1 (urban areas contiguous to growth corridor) Nature of Development : New Location : Extended area of Erstwhile HUDA (HMDA) Abutting Road Width: 12.19 Survey No. : 79/P , 81/P SubLocation: New Areas / Approved Layout Areas Village Name : Mansanpalle North: ROAD WIDTH - 12 Mandal: Maheswaram South: VACANT LAND East: VACANT LAND West: VACANT LAND SQ.MT. AREA DETAILS : AREA OF PLOT (Minimum) 24514.61 24514.61 (A-Deductions) NET AREA OF PLOT Amenity Area BALANCE AREA OF PLOT (A-Deductions) 23900.19 9.00 AccessoryUse Area 24505.61 Vacant Plot Area LAND USE ANALYSIS Plotted Area 14060.58 7870.30 Road Area 1969.31 Organized open space/park Area/Uitility Area Social Infrastructure Area BUILT UP AREA CHECK MORTGAGE AREA ADDITIONAL MORTGAGE AREA ARCH / ENGG / SUPERVISOR (Regd) Owner DEVELOPMENT AUTHORITY LOCAL BODY COLOR INDEX